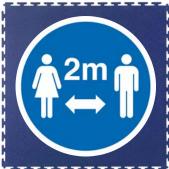

We have created a new range of printed tiles that can be laid over your existing floor to show your employees and customers where the nearest hand wash station or hand sanitiser is and exactly how far a 2m gap is between them and the next person.