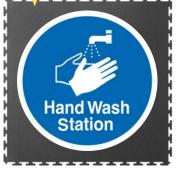

We have created a new range of printed tiles that can be laid over your existing floor to show your employees and customers where the nearest hand wash station or hand sanitiser is and exactly how far a 2m gap is between them and the next person.