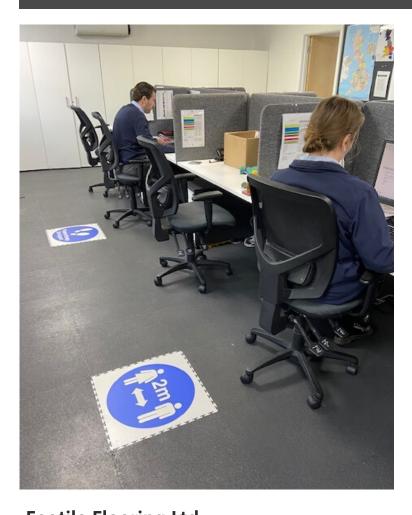

We have created a new range of printed tiles that can be laid over your existing floor to show your employees and customers where the nearest hand wash station or hand sanitiser is and exactly how far a 2m gap is between them and the next person.