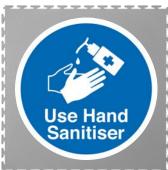

We have created a new range of printed tiles that can be laid over your existing floor to show your employees and customers where the nearest hand wash station or hand sanitiser is and exactly how far a 2m gap is between them and the next person.